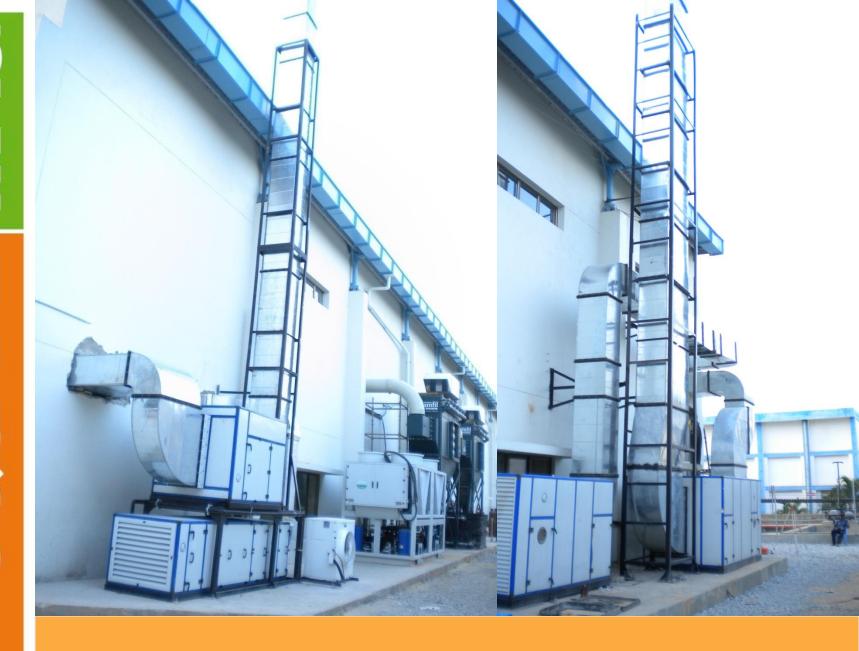

MAGNETIC PARTICLE INSPECTION SYSTEM FOR TESTING OF THIN PIPES.

**TYPICAL FPI LINES OF AEROSPACE FACILITIES** 

**AEROSPACE PAINTING FACILITY** 

FPI FACILITY ALONG WITH PRE-CLEANING AND ELECTROSTATIC PENETRANT SPRAY TYPE FPI LINE