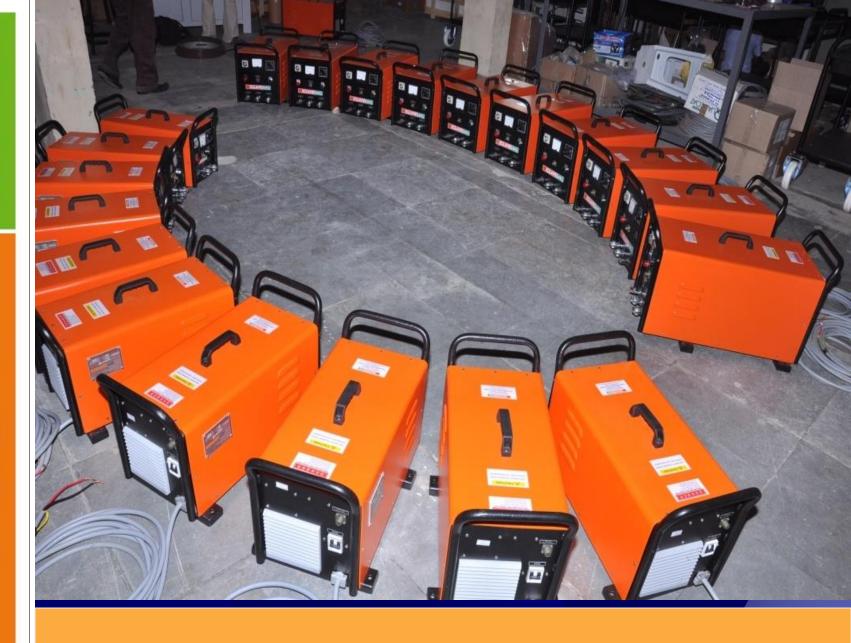

# SOME OF THE PROJECTS, WE HAVE EXECUTED

CAPABILITY FOR BULK ORDERS

SEMI AUTOMATIC MPI EQUIPMENT FOR BRIGHT BAR TESTING,.

SEMI AUTOMATIC MPI EQUIPMENT FOR TURBINE BLADES TESTING,.

MPI EQUIPMENT FOR TESTING, OF SMALL PARTS

## PRODUCT RANGE:

- \* 750 Amps to 10,000 amps power sources with AC/HWDC or FWDC,3 ph FWDC.
- \* 1000 6000 Amps wet horizontal bench type equipments.
- FPI Lines (standard & custom built)
- Different types of custom built MPI equipments as per the requirement.
- Yokes, 100 watt & 400 watt black lights.
- MPI & LPI accessories
- MPI & LPI chemicals.
- Penetrant wastewater treatment systems etc....