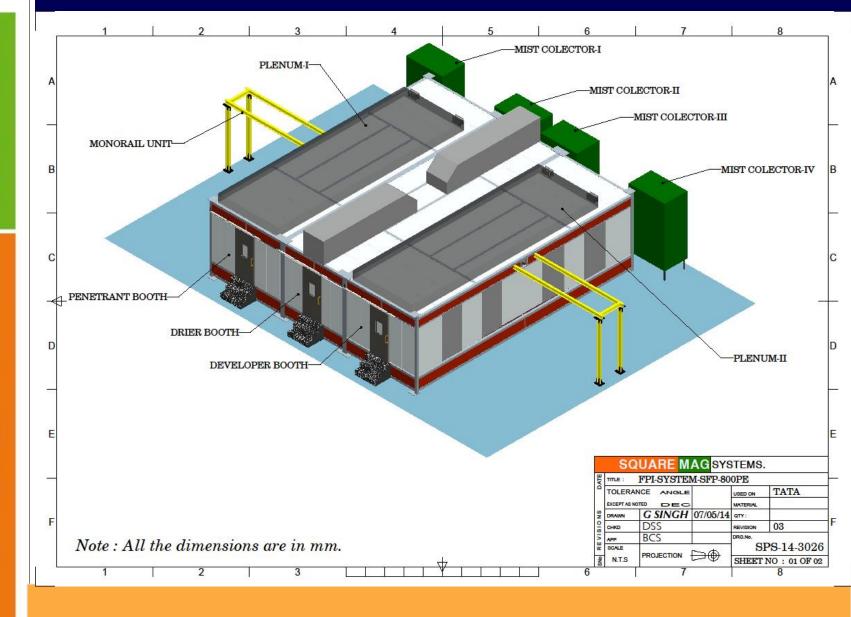

MAGNETIC PARTICLE INSPECTION SYSTEM FOR TESTING OF THIN PIPES.

**TYPICAL FPI LINES OF AEROSPACE FACILITIES** 

**AEROSPACE PAINTING FACILITY** 

FPI FACILITY ALONG WITH PRE-CLEANING AND ELECTROSTATIC PENETRANT SPRAY TYPE FPI LINE