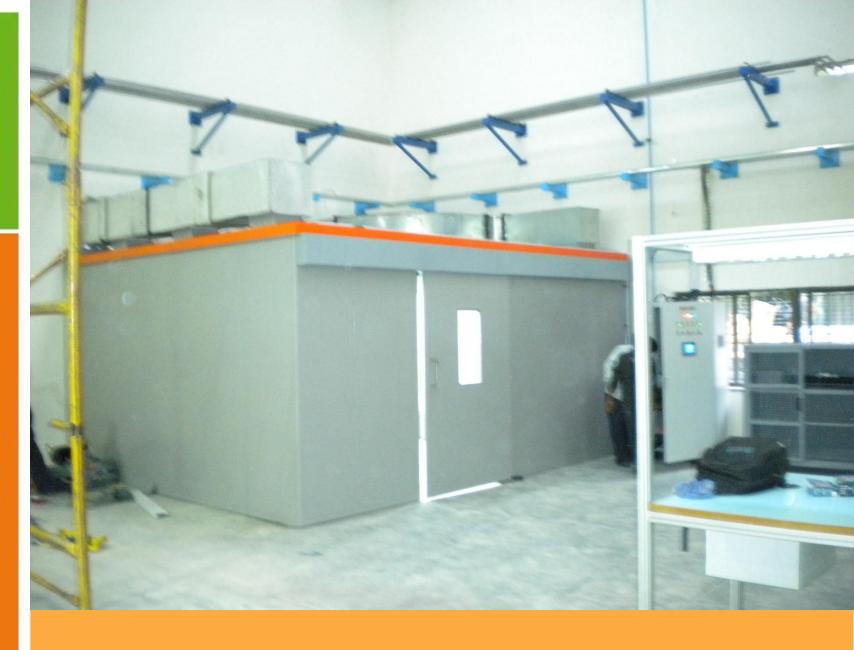

MAGNETIC PARTICLE INSPECTION SYSTEM FOR TESTING OF THIN PIPES.

**TYPICAL FPI LINES OF AEROSPACE FACILITIES** 

**AEROSPACE PAINTING FACILITY** 

FPI FACILITY ALONG WITH PRE-CLEANING AND ELECTROSTATIC PENETRANT SPRAY TYPE FPI LINE

### **PAINTING FACILITY**