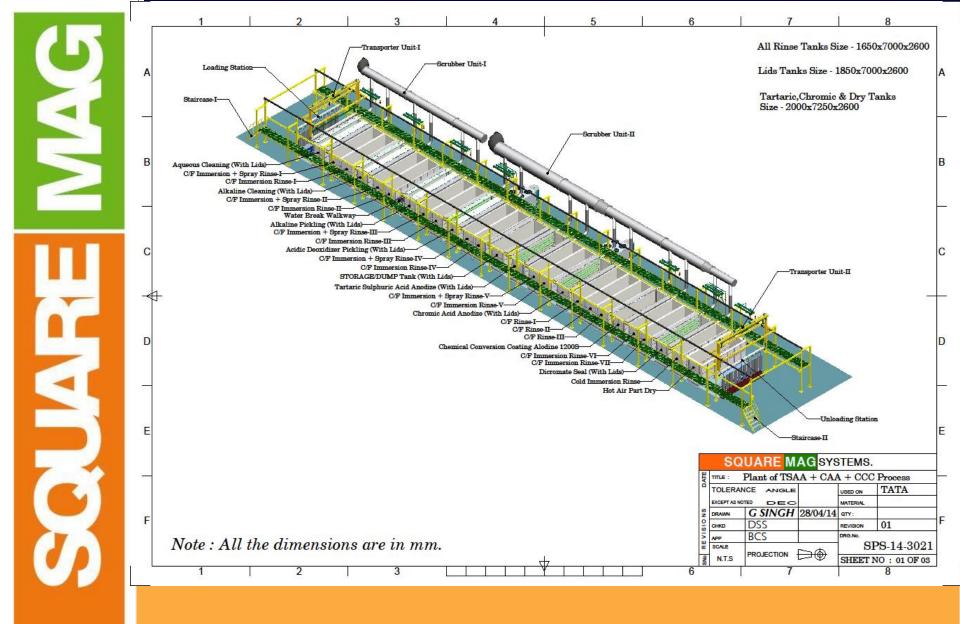

# POTENTIAL PROJECTS

FPI FACILITY WITH PRE-CLEANING, HAL

FPI FACILITY WITH PRE-CLEANING, HAL

FPI FACILITY WITH PICKLING, BFL

TSAA+CAA+CCC LINE

**3 MTR CAA LINE** 

**FPI FACILITY FOR LARGE PARTS** 