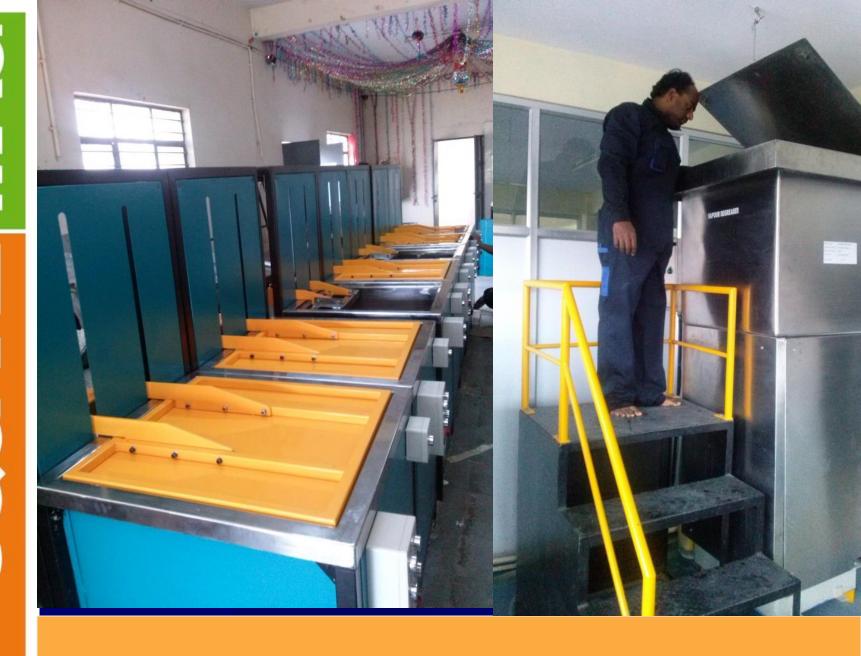

MAGNETIC PARTICLE INSPECTION SYSTEM FOR TESTING OF THIN PIPES.

**TYPICAL FPI LINES OF AEROSPACE FACILITIES** 

**AEROSPACE PAINTING FACILITY** 

FPI FACILITY ALONG WITH PRE-CLEANING AND ELECTROSTATIC PENETRANT SPRAY TYPE FPI LINE

FPI FACILITY INSTALLED AT MAHINDRA AEROSTRUCTURES, BANGALORE

**REGINSON FPI FACILITY** 