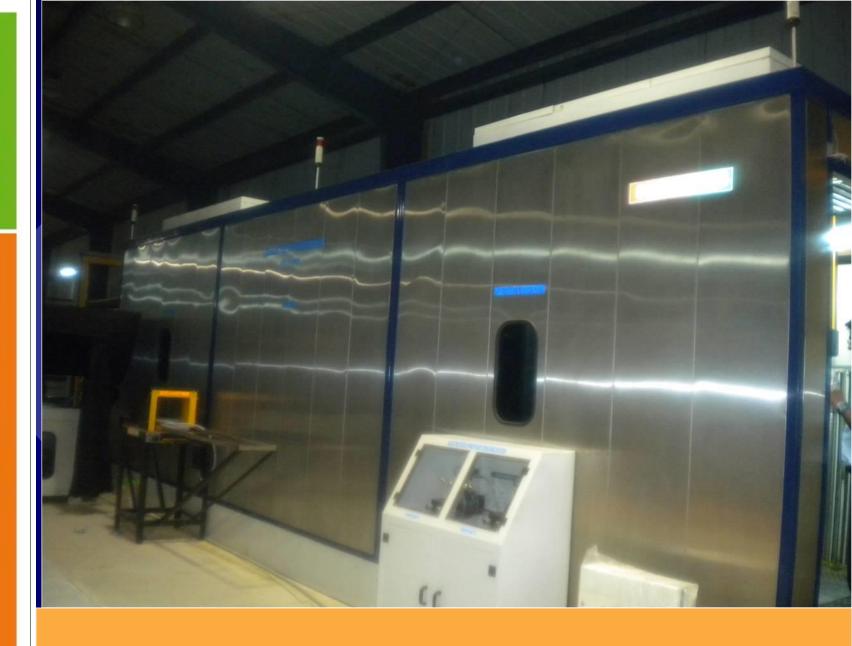

MAGNETIC PARTICLE INSPECTION SYSTEM FOR TESTING OF THIN PIPES.

**TYPICAL FPI LINES OF AEROSPACE FACILITIES** 

**AEROSPACE PAINTING FACILITY** 

FPI FACILITY ALONG WITH PRE-CLEANING AND ELECTROSTATIC PENETRANT SPRAY TYPE FPI LINE

FPI FACILITY INSTALLED AT MAHINDRA AEROSTRUCTURES, BANGALORE

**REGINSON FPI FACILITY** 