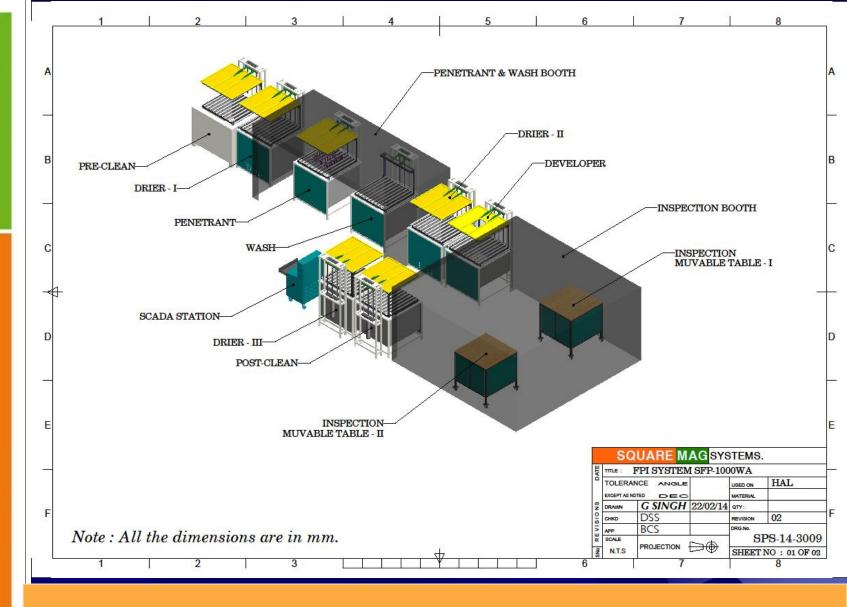

MAGNETIC PARTICLE INSPECTION SYSTEM FOR TESTING OF THIN PIPES.

**TYPICAL FPI LINES OF AEROSPACE FACILITIES** 

**AEROSPACE PAINTING FACILITY** 

FPI FACILITY ALONG WITH PRE-CLEANING AND ELECTROSTATIC PENETRANT SPRAY TYPE FPI LINE