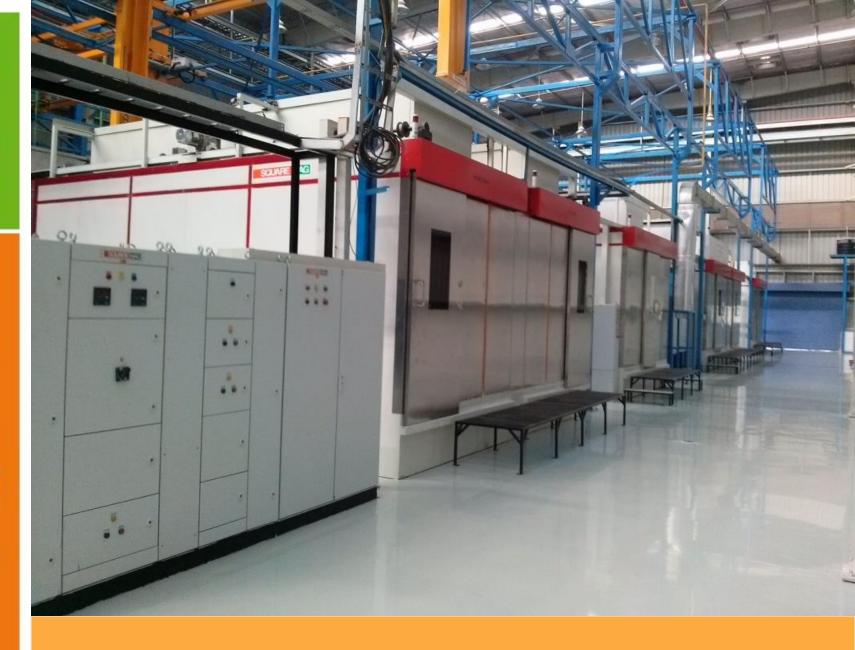

MAGNETIC PARTICLE INSPECTION SYSTEM FOR TESTING OF THIN PIPES.

**TYPICAL FPI LINES OF AEROSPACE FACILITIES** 

**AEROSPACE PAINTING FACILITY** 

FPI FACILITY ALONG WITH PRE-CLEANING AND ELECTROSTATIC PENETRANT SPRAY TYPE FPI LINE