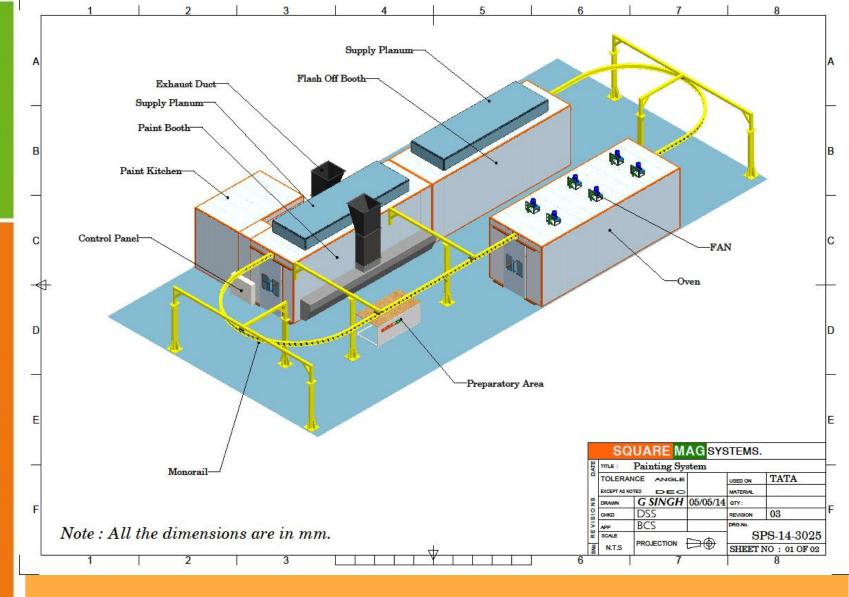

ORE



FPI SPRAY SYSTEM WITH ELECTROSTATIC SYSTEMS,,INDO US MIM



MAGNETIC PARTICLE INSPECTION EQUIPMENT SUPPLIED TO LMW, ATC, COIMBATORE



MAGNETIC PARTICLE INSPECTION EQUIPMENT SUPPLIED TO MACH AERO COMPONNETS (SAFFRON GROUP), BANGALORE



MAGNETIC PARTICLE INSPECTION SYSTEM FOR TESTING OF THIN PIPES.



**TYPICAL FPI LINES OF AEROSPACE FACILITIES** 



**AEROSPACE PAINTING FACILITY** 



FPI FACILITY ALONG WITH PRE-CLEANING AND ELECTROSTATIC PENETRANT SPRAY TYPE FPI LINE



FPI FACILITY INSTALLED AT MAHINDRA AEROSTRUCTURES, BANGALORE



**REGINSON FPI FACILITY** 









# POTENTIAL PROJECTS



FPI FACILITY WITH PRE-CLEANING, HAL



FPI FACILITY WITH PRE-CLEANING, HAL



FPI FACILITY WITH PICKLING, BFL



TSAA+CAA+CCC LINE



**3 MTR CAA LINE** 



**FPI FACILITY FOR LARGE PARTS** 



### **PAINTING FACILITY**



### **CCC LINE**

# 



### **CADMIUM PLATING**