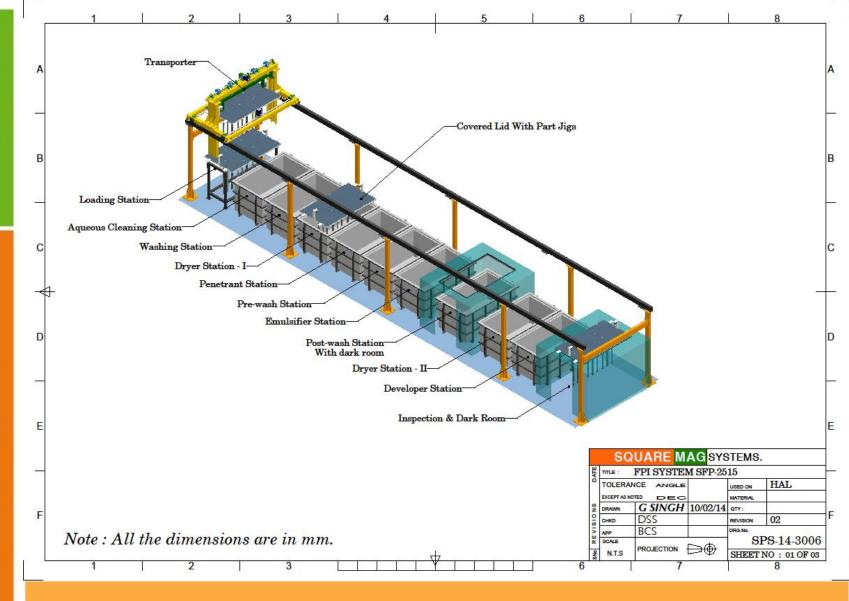

# POTENTIAL PROJECTS

FPI FACILITY WITH PRE-CLEANING, HAL

FPI FACILITY WITH PRE-CLEANING, HAL

FPI FACILITY WITH PICKLING, BFL

TSAA+CAA+CCC LINE

**3 MTR CAA LINE** 

**FPI FACILITY FOR LARGE PARTS** 