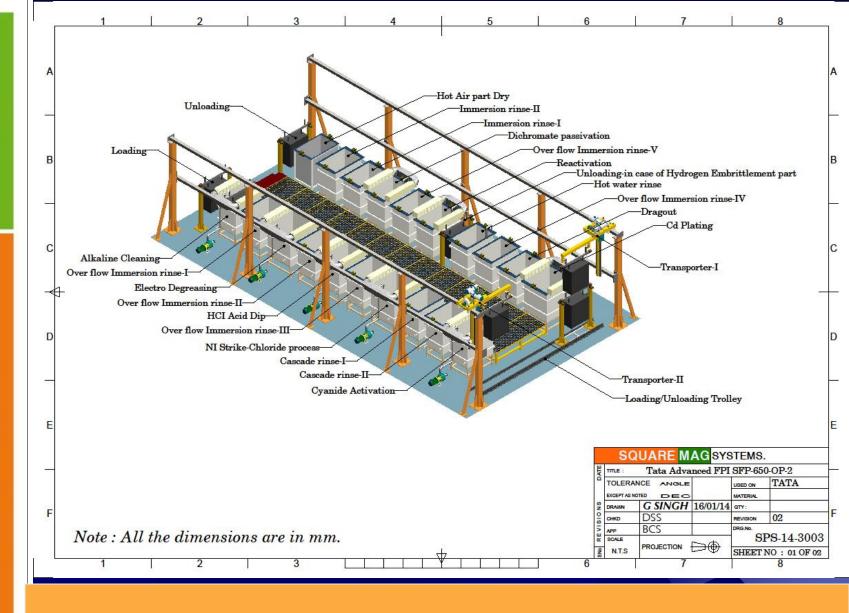

NDO US MIM



MAGNETIC PARTICLE INSPECTION EQUIPMENT SUPPLIED TO LMW, ATC, COIMBATORE



MAGNETIC PARTICLE INSPECTION EQUIPMENT SUPPLIED TO MACH AERO COMPONNETS (SAFFRON GROUP), BANGALORE



MAGNETIC PARTICLE INSPECTION SYSTEM FOR TESTING OF THIN PIPES.



**TYPICAL FPI LINES OF AEROSPACE FACILITIES** 



**AEROSPACE PAINTING FACILITY** 



FPI FACILITY ALONG WITH PRE-CLEANING AND ELECTROSTATIC PENETRANT SPRAY TYPE FPI LINE



FPI FACILITY INSTALLED AT MAHINDRA AEROSTRUCTURES, BANGALORE



**REGINSON FPI FACILITY** 









# POTENTIAL PROJECTS



FPI FACILITY WITH PRE-CLEANING, HAL



FPI FACILITY WITH PRE-CLEANING, HAL



FPI FACILITY WITH PICKLING, BFL



TSAA+CAA+CCC LINE



**3 MTR CAA LINE** 



**FPI FACILITY FOR LARGE PARTS** 



### **PAINTING FACILITY**



### **CCC LINE**

# 



### **CADMIUM PLATING**