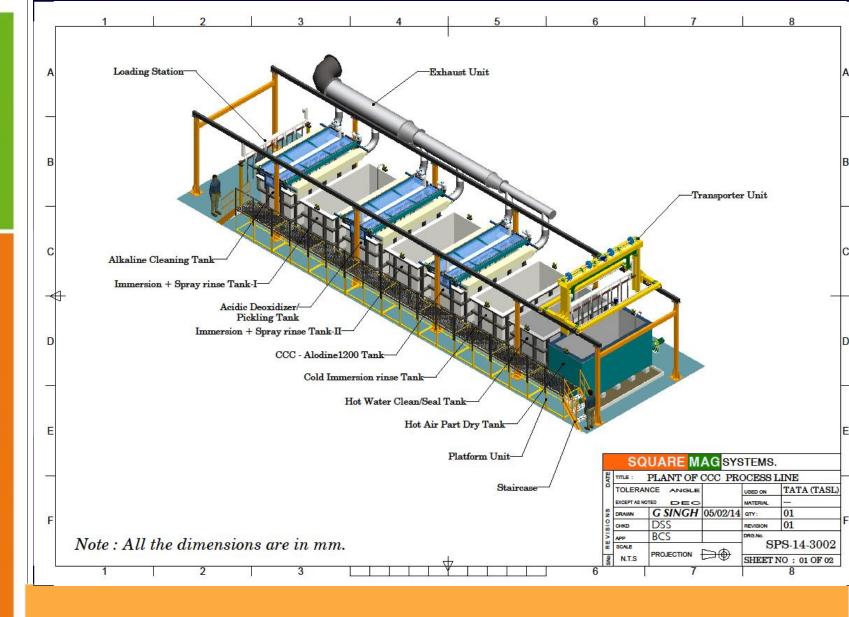

ELECTROSTATIC SYSTEMS,,INDO US MIM



MAGNETIC PARTICLE INSPECTION EQUIPMENT SUPPLIED TO LMW, ATC, COIMBATORE



MAGNETIC PARTICLE INSPECTION EQUIPMENT SUPPLIED TO MACH AERO COMPONNETS (SAFFRON GROUP), BANGALORE



MAGNETIC PARTICLE INSPECTION SYSTEM FOR TESTING OF THIN PIPES.



**TYPICAL FPI LINES OF AEROSPACE FACILITIES** 



**AEROSPACE PAINTING FACILITY** 



FPI FACILITY ALONG WITH PRE-CLEANING AND ELECTROSTATIC PENETRANT SPRAY TYPE FPI LINE



FPI FACILITY INSTALLED AT MAHINDRA AEROSTRUCTURES, BANGALORE



**REGINSON FPI FACILITY** 









# POTENTIAL PROJECTS



FPI FACILITY WITH PRE-CLEANING, HAL



FPI FACILITY WITH PRE-CLEANING, HAL



FPI FACILITY WITH PICKLING, BFL



TSAA+CAA+CCC LINE



**3 MTR CAA LINE** 



**FPI FACILITY FOR LARGE PARTS** 



### **PAINTING FACILITY**



### **CCC LINE**

# 



### **CADMIUM PLATING**