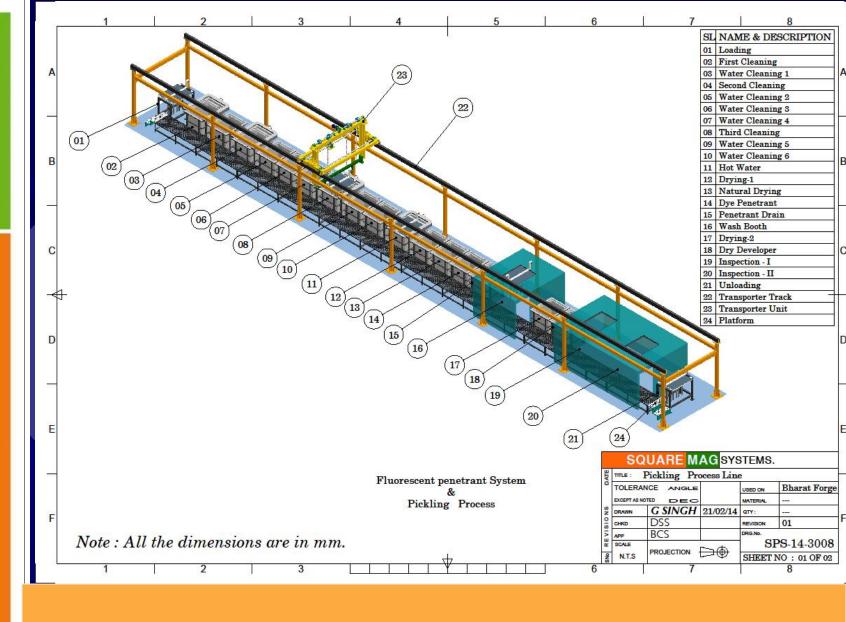

# POTENTIAL PROJECTS

FPI FACILITY WITH PRE-CLEANING, HAL

FPI FACILITY WITH PRE-CLEANING, HAL

FPI FACILITY WITH PICKLING, BFL

TSAA+CAA+CCC LINE

**3 MTR CAA LINE** 

**FPI FACILITY FOR LARGE PARTS** 