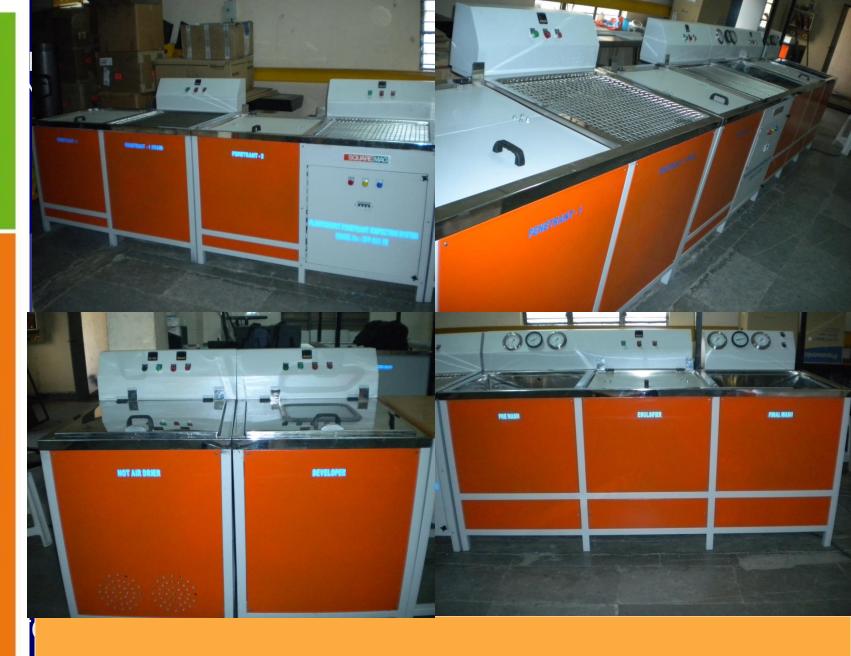

MAGNETIC PARTICLE INSPECTION SYSTEM FOR TESTING OF THIN PIPES.

**TYPICAL FPI LINES OF AEROSPACE FACILITIES** 

**AEROSPACE PAINTING FACILITY** 

FPI FACILITY ALONG WITH PRE-CLEANING AND ELECTROSTATIC PENETRANT SPRAY TYPE FPI LINE

FPI FACILITY INSTALLED AT MAHINDRA AEROSTRUCTURES, BANGALORE

**REGINSON FPI FACILITY** 