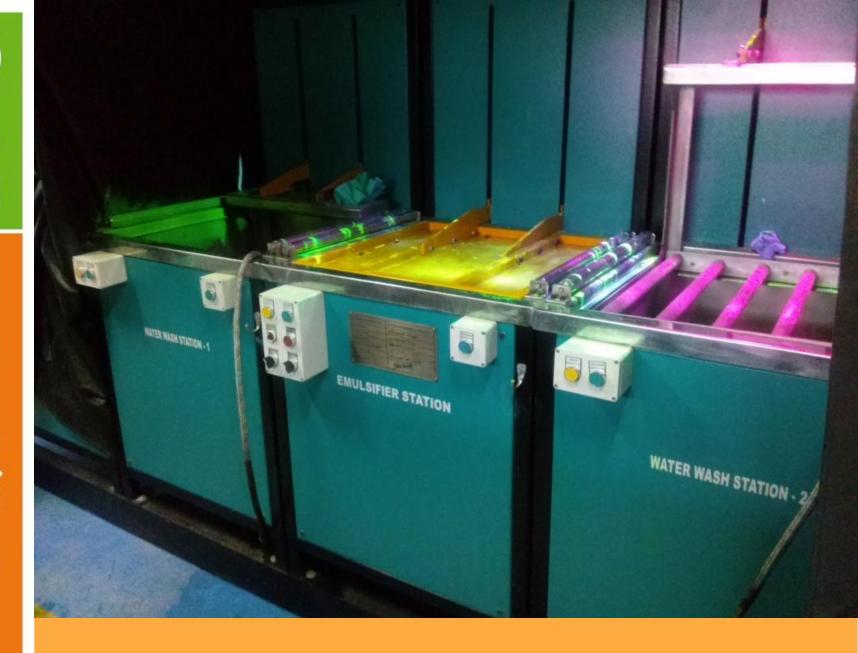

MAGNETIC PARTICLE INSPECTION SYSTEM FOR TESTING OF THIN PIPES.

**TYPICAL FPI LINES OF AEROSPACE FACILITIES** 

**AEROSPACE PAINTING FACILITY** 

FPI FACILITY ALONG WITH PRE-CLEANING AND ELECTROSTATIC PENETRANT SPRAY TYPE FPI LINE