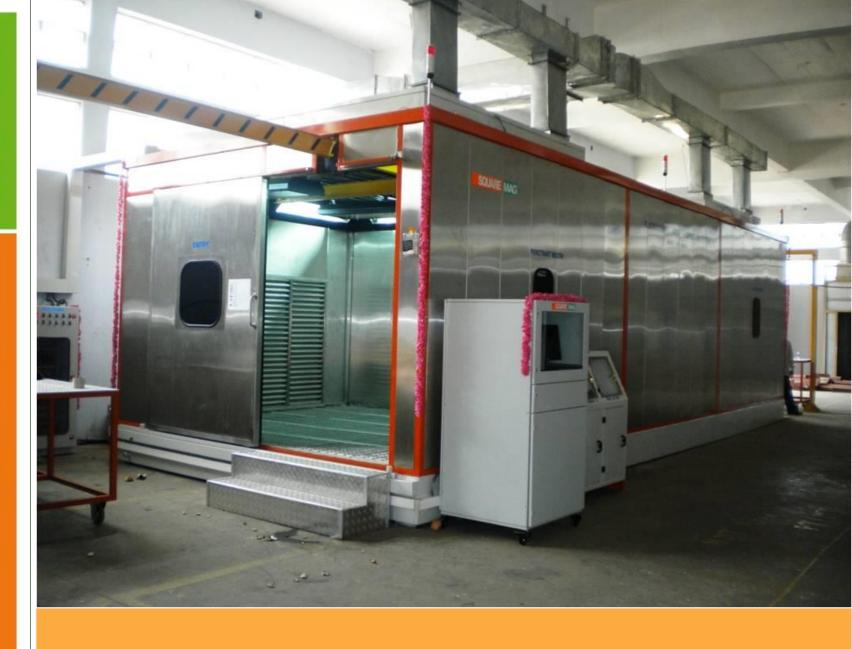

FPI SPRAY SYSTEM WITH ELECTROSTATIC SYSTEMS, LMW, COIMBATORE

FPI SPRAY SYSTEM WITH ELECTROSTATIC SYSTEMS,,INDO US MIM

MAGNETIC PARTICLE INSPECTION EQUIPMENT SUPPLIED TO LMW, ATC, COIMBATORE

MAGNETIC PARTICLE INSPECTION EQUIPMENT SUPPLIED TO MACH AERO COMPONNETS (SAFFRON GROUP), BANGALORE

MAGNETIC PARTICLE INSPECTION SYSTEM FOR TESTING OF THIN PIPES.

**TYPICAL FPI LINES OF AEROSPACE FACILITIES** 

**AEROSPACE PAINTING FACILITY** 

FPI FACILITY ALONG WITH PRE-CLEANING AND ELECTROSTATIC PENETRANT SPRAY TYPE FPI LINE