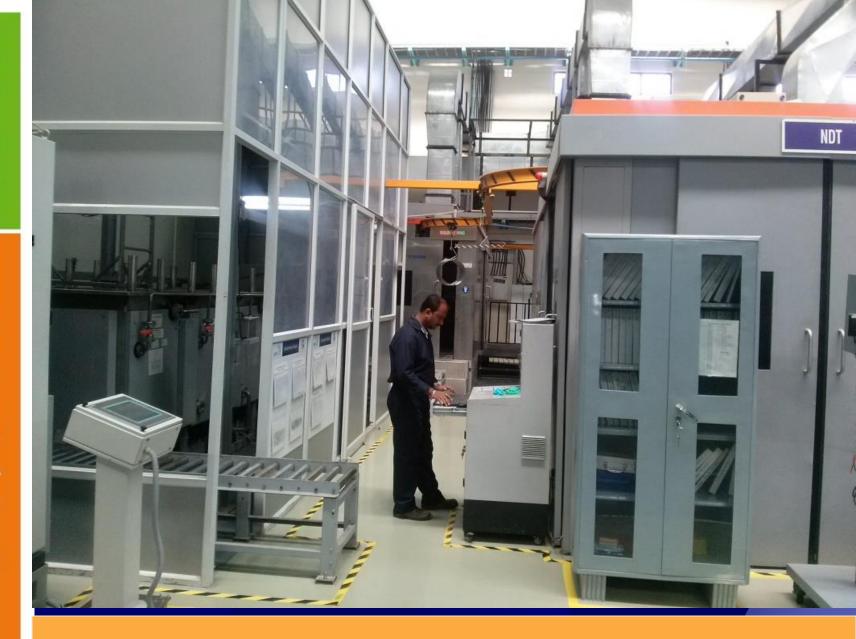

MAGNETIC PARTICLE INSPECTION SYSTEM FOR TESTING OF THIN PIPES.

**TYPICAL FPI LINES OF AEROSPACE FACILITIES** 

**AEROSPACE PAINTING FACILITY** 

FPI FACILITY ALONG WITH PRE-CLEANING AND ELECTROSTATIC PENETRANT SPRAY TYPE FPI LINE