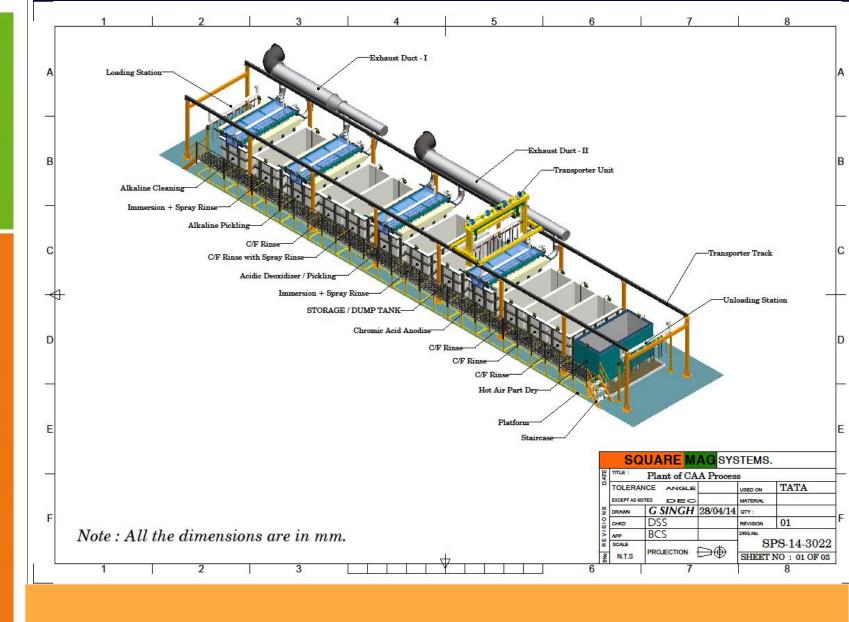

FPI SPRAY SYSTEM WITH ELECTROSTATIC SYSTEMS, LMW, COIMBATORE



FPI SPRAY SYSTEM WITH ELECTROSTATIC SYSTEMS,,INDO US MIM



MAGNETIC PARTICLE INSPECTION EQUIPMENT SUPPLIED TO LMW, ATC, COIMBATORE



MAGNETIC PARTICLE INSPECTION EQUIPMENT SUPPLIED TO MACH AERO COMPONNETS (SAFFRON GROUP), BANGALORE



MAGNETIC PARTICLE INSPECTION SYSTEM FOR TESTING OF THIN PIPES.



**TYPICAL FPI LINES OF AEROSPACE FACILITIES** 



**AEROSPACE PAINTING FACILITY** 



FPI FACILITY ALONG WITH PRE-CLEANING AND ELECTROSTATIC PENETRANT SPRAY TYPE FPI LINE



FPI FACILITY INSTALLED AT MAHINDRA AEROSTRUCTURES, BANGALORE



**REGINSON FPI FACILITY** 









# POTENTIAL PROJECTS



FPI FACILITY WITH PRE-CLEANING, HAL



FPI FACILITY WITH PRE-CLEANING, HAL



FPI FACILITY WITH PICKLING, BFL



TSAA+CAA+CCC LINE



**3 MTR CAA LINE** 



**FPI FACILITY FOR LARGE PARTS** 



### **PAINTING FACILITY**



### **CCC LINE**

# 



### **CADMIUM PLATING**